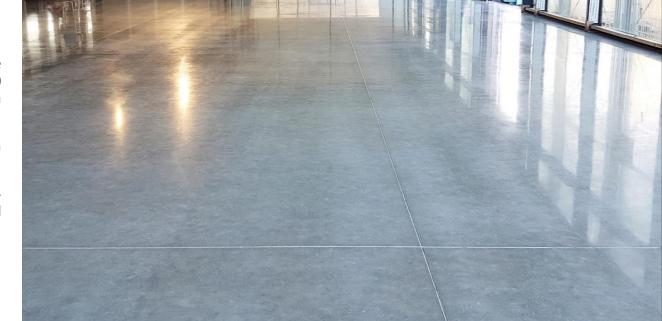

## **Description**

New construction of the showroom for the Singer dealership. It is a classic floating 200 mm thick industrial floor with cut joints in a grid of 5 x 5 m on 100 mm XPS insulation.

The surface has been polished to suit an exhibition space for new cars.