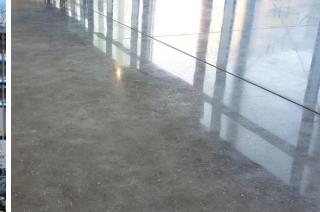

## **Description**

New construction of the showroom for the Singer dealership. It is a classic floating 200 mm thick industrial floor with cut joints in a grid of 5 x 5 m on 100 mm XPS insulation.

The surface has been polished to suit an exhibition space for new cars.