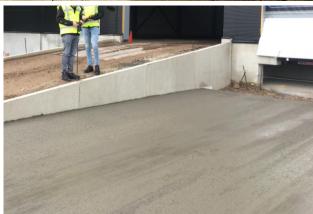

## **Outside paving** Logistic area Westfields, Oirschot (NL)

www.contecfiber.com

| Application | Outside paving       |
|-------------|----------------------|
| Object      | Westfields Logistics |
| Size        | 6,800 m <sup>2</sup> |
| Country     | Netherlands          |
| Year        | 2019                 |
| Fiber       | Fibrofor Diamond     |

## Description

Construction of a new outside paving area in front of the distribution center «Westfields» for the «DPD Nederland» logistic company. Crack reduced design and highly frequented truck traffic loads have specified the general conditions. The joint distance of 8.00 x 4.62 m was adapted perfectly for a concrete paver. In addition the customer wanted a risk-free solution consisting of a high quality fibre in combination with a static design based on Eurocode standards.

## Key advantages of the Fibrofor Diamond Solution

- Cost reduction (shorter construction time, no steel mesh installation)
- Reduction of CO2 footprint, due to use synthetic fibres instead of steel reinforcement
- No surface corrosion, due to use of synthetic fibres
- Tailor made static calculation based on the latest standards