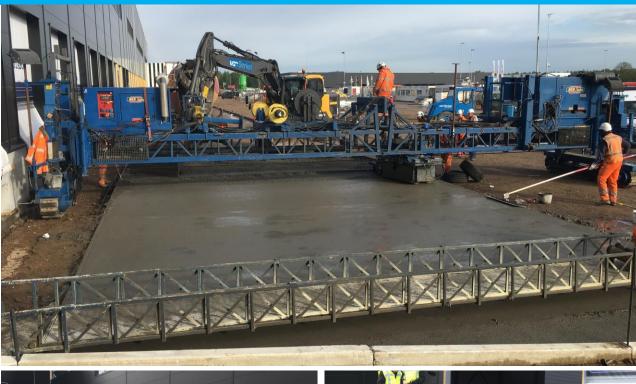

## **Outside paving** Logistic area Westfields, Oirschot (NL)

www.contecfiber.com

| Application | Outside paving       |
|-------------|----------------------|
| Object      | Westfields Logistics |
| Size        | 6,800 m <sup>2</sup> |
| Country     | Netherlands          |
| Year        | 2019                 |
| Fiber       | Fibrofor Diamond     |

## Description

Construction of a new outside paving area in front of the distribution center «Westfields» for the «DPD Nederland» logistic company. Crack reduced design and highly frequented truck traffic loads have specified the general conditions. The joint distance of 8.00 x 4.62 m was adapted perfectly for a concrete paver. In addition the customer wanted a risk-free solution consisting of a high quality fibre in combination with a static design based on Eurocode standards.

## Key advantages of the Fibrofor Diamond Solution

- Cost reduction (shorter construction time, no steel mesh installation)
- Reduction of CO2 footprint, due to use synthetic fibres instead of steel reinforcement
- No surface corrosion, due to use of synthetic fibres
- Tailor made static calculation based on the latest standards